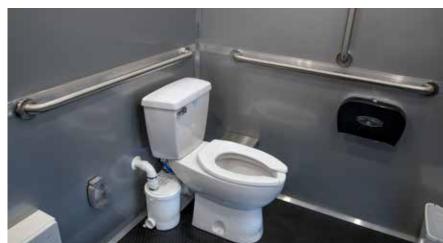

### **INTERIOR (ADA Restroom)**

- · High Clearance Porcelain Sink (ADA Compliant)
- · Self-Closing Faucet with Front Push Operation
- · Soap Dispenser
- · Shatter Proof Mirror
- · Ceramic Toilet (ADA Compliant)
- · Toilet Paper Holder
- · Paper Towel Dispenser
- · Waste Basket
- · Smooth, Aluminum PolyCor® Interior Walls & Ceiling
- · Ceiling With Built-In Air Supply & Air Return
- · 12v LED 6" Round Dome Lights (6 per)
- Interior Turning Radius and Exterior Landing Turning Radius (Exceeds ADA Requirements)
- Hand Rails and Grab Bars are Stainless Steel (ADA Compliant)