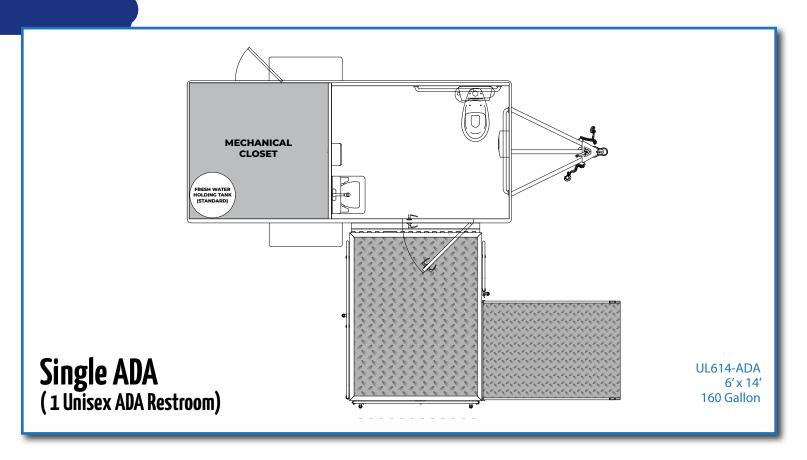

### **ADA Compliant Restrooms**

The UltraLav® ADA series units are ADA compliant restroom trailers. These units meet or exceed the permanent structure criteria as specified by the American Disabilities Act. Everything needed for set-up is totally self-contained. The amazing engineering feat is accomplished by our exclusive and proprietary "one-touch" hydraulic trailer lowering system, which lowers the entire trailer smoothly and quietly.

### **INTERIOR (ADA Restroom)**

- · High Clearance Porcelain Sink (ADA Compliant)
- · Self-Closing Faucet with Front Push Operation
- · Soap Dispenser
- · Shatter Proof Mirror
- · Ceramic Toilet (ADA Compliant)
- · Toilet Paper Holder
- · Paper Towel Dispenser
- · Waste Basket
- · Smooth, Aluminum PolyCor® Interior Walls & Ceiling
- · Ceiling With Built-In Air Supply & Air Return
- · 12v LED 6" Round Dome Lights (6 per)
- Interior Turning Radius and Exterior Landing Turning Radius (Exceeds ADA Requirements)
- Hand Rails and Grab Bars are Stainless Steel (ADA Compliant)

#### **EXTERIOR**

- · 36" W Entry Door (Exceeds ADA Requirements)
- · 12v LED Porch Light(s)
- · 3" Quick Connect Waste Tank Access Valve
- · Waste Tank Level Indicator (Sight Glass)
- ADA Landing/Ramp System with Stainless Steel Railings

#### **MECHANICALS**

- Roof Mounted A/C with Heat Strip
- · Wall Mounted Thermostat
- · Fresh Water Hook-Up
- · On-Board Fresh Water System (105 Gallons)
- · Fresh Water Pump
- · 120V 6 Gallon Electric Water Heater
- · PEX Manifold Water Distribution System
- 120V 30 amp Motorbase with Twist Lock
- · 120V 30 amp 25' Shoreline
- Polyethylene Waste Tank (3/8" Walls)
- · White Vinyl Walls In Mechanical Closet

# **ADA Compliant Restrooms**