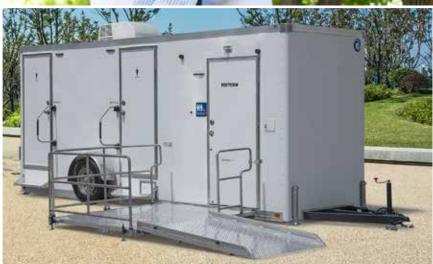

### **ADA Compliant Restrooms**

The UltraLav® ADA series units are ADA compliant restroom trailers. These units meet or exceed the permanent structure criteria as specified by the American Disabilities Act. Everything needed for set-up is totally self-contained. The amazing engineering feat is accomplished by our exclusive and proprietary "one-touch" hydraulic trailer lowering system, which lowers the entire trailer smoothly and quietly.

#### **EXTERIOR**

- · 36" W Entry Door (Exceeds ADA Requirements)
- · 12v LED Porch Light(s)
- · 3" Quick Connect Waste Tank Access Valve
- · Waste Tank Level Indicator (Sight Glass)
- ADA Landing/Ramp System with Stainless Steel Railings

# **ADA Compliant Restrooms**