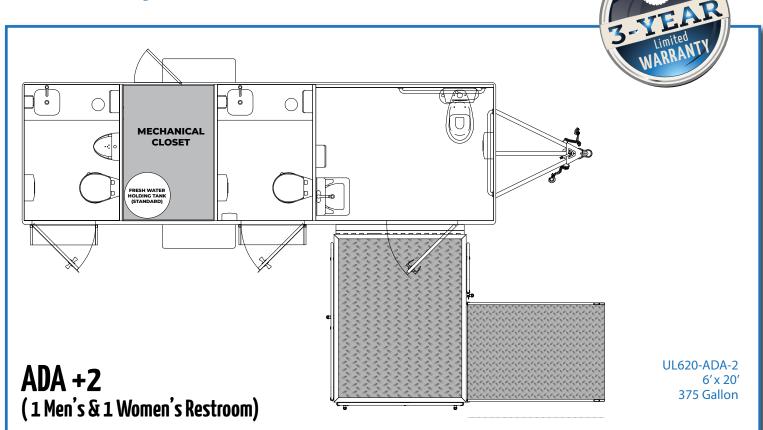

### **ADA Compliant Restrooms**

The UltraLav® ADA series units are ADA compliant restroom trailers. These units meet or exceed the permanent structure criteria as specified by the American Disabilities Act. Everything needed for set-up is totally self-contained. The amazing engineering feat is accomplished by our exclusive and proprietary "one-touch" hydraulic trailer lowering system, which lowers the entire trailer smoothly and quietly.

#### **MECHANICALS**

- Roof Mounted A/C with Heat Strip
- · Wall Mounted Thermostat
- · Fresh Water Hook-Up
- · On-Board Fresh Water System (105 Gallons)
- · Fresh Water Pump
- · 120V 6 Gallon Electric Water Heater
- · PEX Manifold Water Distribution System
- 120V 30 amp Motorbase with Twist Lock
- · 120V 30 amp 25' Shoreline
- Polyethylene Waste Tank (3/8" Walls)
- · White Vinyl Walls In Mechanical Closet