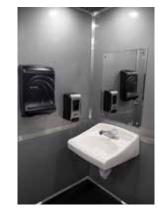

### **INTERIOR (ADA Restroom)**

- · High Clearance Porcelain Sink (ADA Compliant)
- · Self-Closing Faucet with Front Push Operation
- · Soap Dispenser
- · Shatter Proof Mirror
- · Ceramic Toilet (ADA Compliant)
- · Toilet Paper Holder
- · Paper Towel Dispenser
- · Waste Basket
- · Smooth, Aluminum PolyCor® Interior Walls & Ceiling
- · Ceiling With Built-In Air Supply & Air Return
- · 12v LED 6" Round Dome Lights (6 per)
- Interior Turning Radius and Exterior Landing Turning Radius (Exceeds ADA Requirements)
- Hand Rails and Grab Bars are Stainless Steel (ADA Compliant)