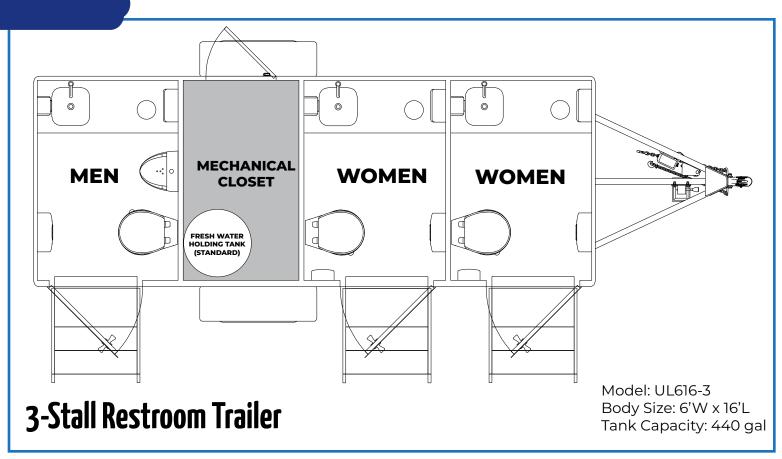

# **Private Stall Mobile Restrooms**

Every detail needs to be perfect. When hospitality and comfort are paramount, UltraLav® restroom trailers provide all the amenities of home and leave a positive, long-lasting impression on your visitors. UltraLav's legendary durability and low maintenance design are perfect for rental fleets and commercial/government applications. Our reputation is built on exceeding the expectations of both operators and patrons.

# **Private Stall Mobile Restrooms**