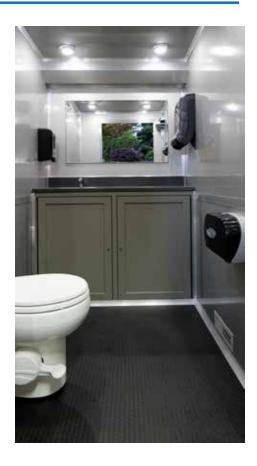

#### **INTERIOR**

- · Lockable Aluminum Base Cabinet
- · Rust-Free Aluminum Countertop
- · Stainless Steel Sink
- · Auto-Shutoff Sink Faucets
- Soap Dispensers
- · Paper Towel Dispensers
- · Toilet Paper Holders
- · Shatter Proof Mirror
- · Ceramic Pedal Flush Toilet
- · Waste Basket
- Sanitary Supply Receptacle (Women's Restroom Module Only)
- Auto Flush Ceramic Urinal (Men's Restroom Module Only)
- Smooth, Aluminum PolyCor® Interior Walls & Ceiling
- · Non-Skid Black Rubber Coin Floor
- · 12v LED 6" Round Dome Lights (4 per)