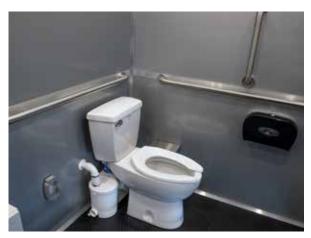

### **INTERIOR (ADA Shower)**

- · Ceramic Toilet (ADA Compliant)
- · High Clearance Porcelain Sink (ADA Compliant)
- · Self-Closing Faucet with Front Push Operation
- Slip Resistant Floor with Built-In Shower Pan
- · Metered Water Saver Chrome Shower
- · Shower Curtain
- · Shatter Proof Mirror
- · Soap Dispenser
- Paper Towel Dispenser
- · Toilet Paper Holder
- Wastebasket
- · Sanitary Supply Receptacle
- Smooth, Aluminum PolyCor® Interior Walls & Ceiling
- · 12v LED 6" Round Dome Lights (6 per)
- · Ceiling With Built-In Air Supply & Air Return
- Interior Turning Radius and Exterior Landing Turning Radius (Exceeds ADA Requirements)
- Hand Rails and Grab Bars are Stainless Steel (ADA Compliant)