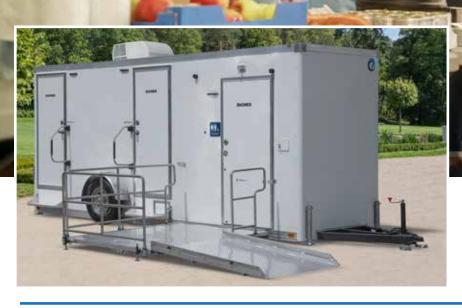

# **ADA Compliant Shower Trailers**

Present your guests with unparalleled comfort and hospitality with UltraLav® mobile restrooms & showers.

UltraLav® ADA mobile shower trailers meet or exceed the permanent structure criteria as specified by the American Disabilities Act. Everything needed for set-up is totally self-contained. The amazing engineering feat is accomplished by our exclusive and proprietary "one-touch" hydraulic trailer lowering system, which lowers the entire trailer smoothly and quietly.

#### **FXTFRIOR**

- · 36" W Entry Door (Exceeds ADA Requirements)
- · 12v LED Porch Light(s)
- · 3" Quick Connect Waste Tank Access Valve
- · Waste Tank Level Indicator (Sight Glass)
- ADA Landing/Ramp System with Stainless Steel Railings