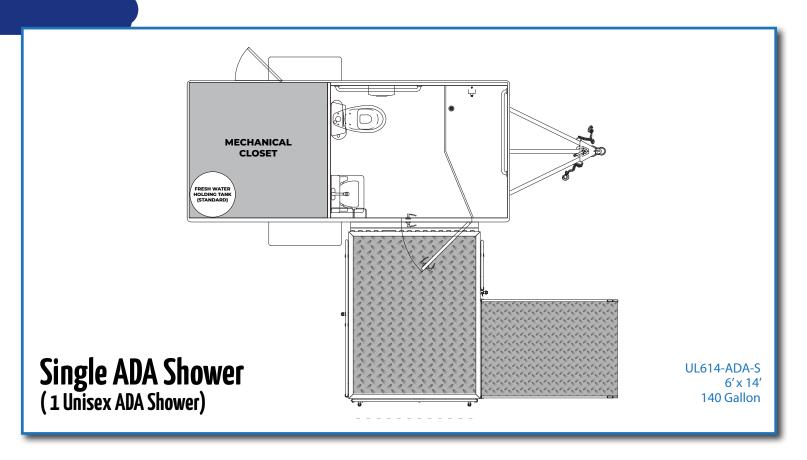

# **ADA Compliant Shower Trailers**

Present your guests with unparalleled comfort and hospitality with UltraLav® mobile restrooms & showers.

UltraLav® ADA mobile shower trailers meet or exceed the permanent structure criteria as specified by the American Disabilities Act. Everything needed for set-up is totally self-contained. The amazing engineering feat is accomplished by our exclusive and proprietary "one-touch" hydraulic trailer lowering system, which lowers the entire trailer smoothly and quietly.

### **INTERIOR (ADA Shower)**

- · Ceramic Toilet (ADA Compliant)
- · High Clearance Porcelain Sink (ADA Compliant)
- · Self-Closing Faucet with Front Push Operation
- Slip Resistant Floor with Built-In Shower Pan
- · Metered Water Saver Chrome Shower
- · Shower Curtain
- · Shatter Proof Mirror
- · Soap Dispenser
- Paper Towel Dispenser
- · Toilet Paper Holder
- Wastebasket
- · Sanitary Supply Receptacle
- Smooth, Aluminum PolyCor® Interior Walls & Ceiling
- · 12v LED 6" Round Dome Lights (6 per)
- · Ceiling With Built-In Air Supply & Air Return
- Interior Turning Radius and Exterior Landing Turning Radius (Exceeds ADA Requirements)
- Hand Rails and Grab Bars are Stainless Steel (ADA Compliant)

#### **FXTFRIOR**

- · 36" W Entry Door (Exceeds ADA Requirements)
- · 12v LED Porch Light(s)
- · 3" Quick Connect Waste Tank Access Valve
- · Waste Tank Level Indicator (Sight Glass)
- ADA Landing/Ramp System with Stainless Steel Railings

### **MECHANICALS**

- · Roof Mounted A/C with Heat Strip
- · Wall Mounted Thermostat
- · Fresh Water Hook-Up
- On-Board Fresh Water System (105 Gallons)
- Fresh Water Pump
- 120V 6 Gallon Electric Water Heater
- · PEX Manifold Water Distribution System
- · 120V 30 amp Motorbase with Twist Lock
- · 120V 30 amp 25' Shoreline
- · Polyethylene Waste Tank (3/8" Walls)
- · White Vinyl Walls In Mechanical Closet