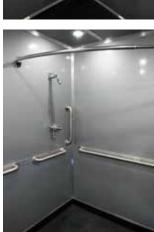

### **INTERIOR (ADA Shower)**

- · Ceramic Toilet (ADA Compliant)
- · High Clearance Porcelain Sink (ADA Compliant)
- · Self-Closing Faucet with Front Push Operation
- Slip Resistant Floor with Built-In Shower Pan
- · Metered Water Saver Chrome Shower
- · Shower Curtain
- · Shatter Proof Mirror
- · Soap Dispenser
- Paper Towel Dispenser
- · Toilet Paper Holder
- Wastebasket
- · Sanitary Supply Receptacle
- Smooth, Aluminum PolyCor® Interior Walls & Ceiling
- · 12v LED 6" Round Dome Lights (6 per)
- · Ceiling With Built-In Air Supply & Air Return
- Interior Turning Radius and Exterior Landing Turning Radius (Exceeds ADA Requirements)
- Hand Rails and Grab Bars are Stainless Steel (ADA Compliant)