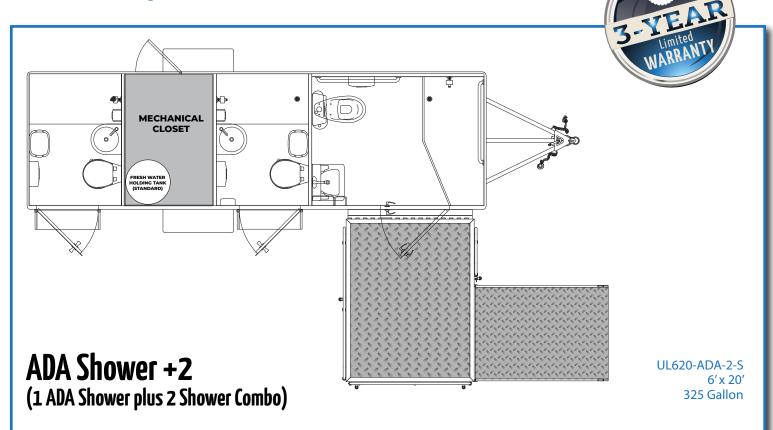

### **MECHANICALS**

- · Roof Mounted A/C with Heat Strip
- · Wall Mounted Thermostat
- · Fresh Water Hook-Up
- On-Board Fresh Water System (105 Gallons)
- Fresh Water Pump
- 120V 6 Gallon Electric Water Heater
- · PEX Manifold Water Distribution System
- · 120V 30 amp Motorbase with Twist Lock
- · 120V 30 amp 25' Shoreline
- · Polyethylene Waste Tank (3/8" Walls)
- · White Vinyl Walls In Mechanical Closet