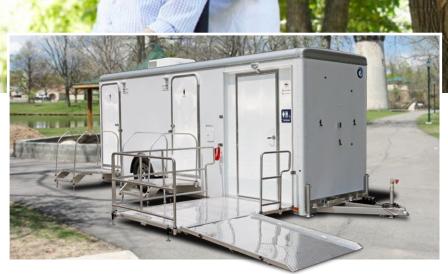

### **ADA Compliant Restrooms**

The UltraLav® ADA series units are ADA compliant restroom trailers. These units meet or exceed the permanent structure criteria as specified by the American Disabilities Act. Everything needed for set-up is totally self-contained. The amazing engineering feat is accomplished by our exclusive and proprietary "one-touch" hydraulic trailer lowering system, which lowers the entire trailer smoothly and quietly.

### **EXTERIOR**

- 12v LED Porch Light & Occupancy Indicator Light
- 3" Quick Connect Waste Tank Access Valve
- Waste Tank Level Indicator (Sight Glass)
- Fresh Water Hook-Up
- 120v/20 AMP Motor-Base Receptacle
- Roof Mounted, Low Profile A/C with Heat Strip
- ADA Ramp System with 1¼" Stainless Steel Railings