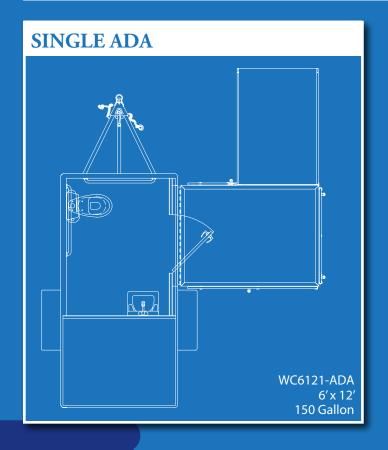

### **ADA Compliant Restrooms**

The UltraLav® ADA series units are ADA compliant restroom trailers. These units meet or exceed the permanent structure criteria as specified by the American Disabilities Act. Everything needed for set-up is totally self-contained. The amazing engineering feat is accomplished by our exclusive and proprietary "one-touch" hydraulic trailer lowering system, which lowers the entire trailer smoothly and quietly.