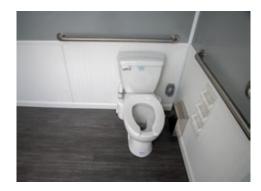

#### **INTERIOR**

- High Clearance Porcelain Sink (ADA Compliant)
- Self-Closing Faucet with Front Push Operation
- Soap Dispenser
- Shatter Proof Mirror
- Ceramic China Bowl Mounted Push Button Flush (ADA Compliant)
- Toilet Paper Holder
- Paper Towel Dispenser
- Waste Basket
- Smooth, Mar Resistant Laminated Interior
  Walla
- 1-Piece Ceiling With Built In Air Supply & Air Return
- Wall Mounted Thermostat
- 36" W Entry Door (Exceeds ADA Requirements)
- Interior Turning Radius and Exterior Landing Turning Radius (Exceeds ADA Requirements)
- Hand Rails and Grab Bars are 1½" Stainless Steel (ADA Compliant)