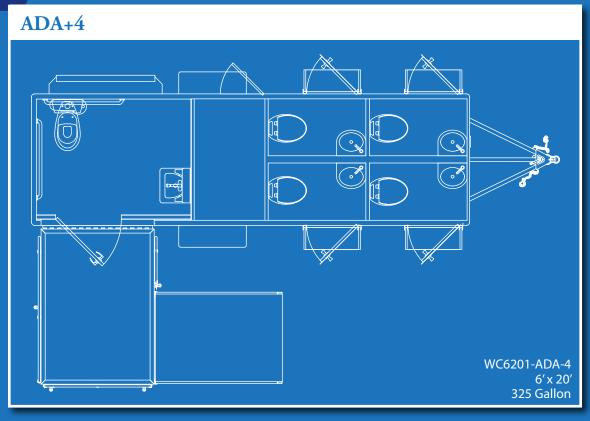

### **ADA Compliant Restrooms**

The UltraLav® ADA series units are ADA compliant restroom trailers. These units meet or exceed the permanent structure criteria as specified by the American Disabilities Act. Everything needed for set-up is totally self-contained. The amazing engineering feat is accomplished by our exclusive and proprietary "one-touch" hydraulic trailer lowering system, which lowers the entire trailer smoothly and quietly.

#### **INTERIOR**

- High Clearance Porcelain Sink (ADA Compliant)
- Self-Closing Faucet with Front Push Operation
- Soap Dispenser
- Shatter Proof Mirror
- Ceramic China Bowl Mounted Push Button Flush (ADA Compliant)
- Toilet Paper Holder
- Paper Towel Dispenser
- Waste Basket
- Smooth, Mar Resistant Laminated Interior
  Walla
- 1-Piece Ceiling With Built In Air Supply & Air Return
- Wall Mounted Thermostat
- 36" W Entry Door (Exceeds ADA Requirements)
- Interior Turning Radius and Exterior Landing Turning Radius (Exceeds ADA Requirements)
- Hand Rails and Grab Bars are 1½" Stainless Steel (ADA Compliant)

### **EXTERIOR**

- 12v LED Porch Light & Occupancy Indicator Light
- 3" Quick Connect Waste Tank Access Valve
- Waste Tank Level Indicator (Sight Glass)
- Fresh Water Hook-Up
- 120v/20 AMP Motor-Base Receptacle
- Roof Mounted, Low Profile A/C with Heat Strip
- ADA Ramp System with 1¼" Stainless Steel Railings