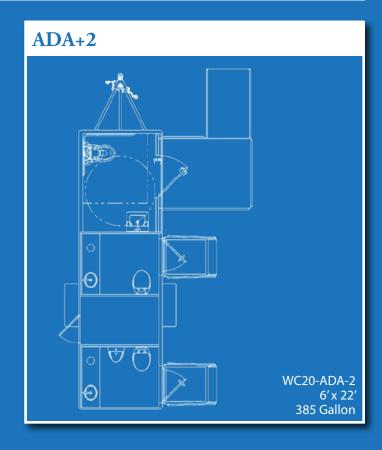

### **ADA Compliant Restrooms**

The UltraLav® ADA series units are ADA compliant restroom trailers. These units meet or exceed the permanent structure criteria as specified by the American Disabilities Act. Everything needed for set-up is totally self-contained. The amazing engineering feat is accomplished by our exclusive and proprietary "one-touch" hydraulic trailer lowering system, which lowers the entire trailer smoothly and quietly.

#### **INTERIOR**

- High Clearance Porcelain Sink (ADA Compliant)
- Self-Closing Faucet with Front Push Operation
- Soap Dispenser
- Shatter Proof Mirror
- Ceramic China Bowl Mounted Push Button Flush (ADA Compliant)
- Toilet Paper Holder
- Paper Towel Dispenser
- Waste Basket
- Smooth, Mar Resistant Laminated Interior
  Walla
- 1-Piece Ceiling With Built In Air Supply & Air Return
- Wall Mounted Thermostat
- 36" W Entry Door (Exceeds ADA Requirements)
- Interior Turning Radius and Exterior Landing Turning Radius (Exceeds ADA Requirements)
- Hand Rails and Grab Bars are 1½" Stainless Steel (ADA Compliant)

### **EXTERIOR**

- 12v LED Porch Light & Occupancy Indicator Light
- 3" Quick Connect Waste Tank Access Valve
- Waste Tank Level Indicator (Sight Glass)
- Fresh Water Hook-Up
- 120v/20 AMP Motor-Base Receptacle
- Roof Mounted, Low Profile A/C with Heat Strip
- ADA Ramp System with 1¼" Stainless Steel Railings